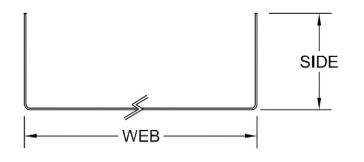

## **DATA SHEET**

| Standard thickness (mils): | 33, 43, 54, 68, 97             |
|----------------------------|--------------------------------|
| Standard WEB (in):         | 1-5/8", 2-1/2", 3-5/8", 6", 8" |
| Standard side (in):        | 1-1/4", 2", 2.5", 3"           |