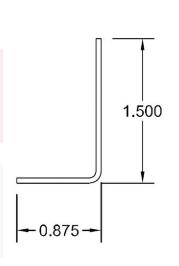

## **Metal Angle**

| Standard thickness (mils): | L.G., 33, 43, 54, 68   |
|----------------------------|------------------------|
| Standard width (in):       | 7/8" x 1-1/2", 1" x 2" |

Our metal angles conform to Canadian steel standards. They are available in standard 10 foot lengths. They are available in the dimensions and thicknesses stated in the above table. You may also order dimensions, thicknesses and lengths that correspond to your project needs.