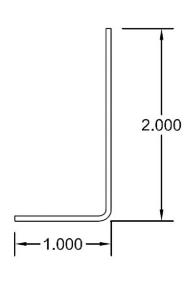

## **Metal Angle**

| Standard thickness (mils): | L.G., 33, 43, 54, 68   |
|----------------------------|------------------------|
| Standard width (in):       | 7/8" x 1-1/2", 1" x 2" |

Our metal angles conform to Canadian steel standards. They are available in standard 10 foot lengths. They are available in the dimensions and thicknesses stated in the above table. You may also order dimensions, thicknesses and lengths that correspond to your project needs.